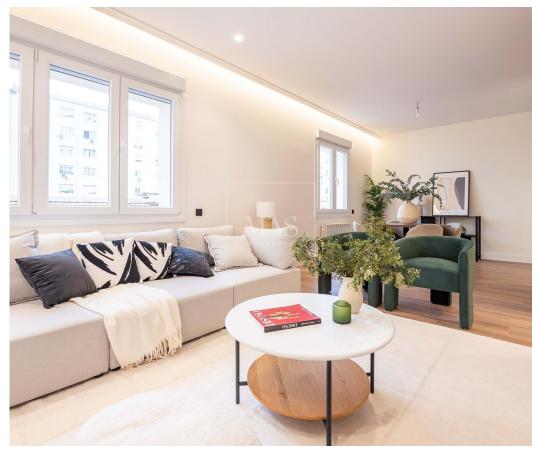

## **Apartment in Ibiza street**

Discover this charming apartment in Ibiza, Retiro, Madrid, which offers an oasis of comfort and style. The house is located on the interior 2nd floor with an elevator. It has a total area of 125 m², distributed in living room and dining room, equipped independent kitchen, 3 bedrooms and 2 bathrooms. The apartment faces a large block patio that brings a lot of light to the house. In addition, it has an elevator, fitted kitchen, built-in wardrobes, air conditioning and doorman. Located in the Ibiza neighborhood, on Calle Ibiza, it has a location that will allow you to be close to everything you needsuchastheGregorioMarañónUniversityHospital,theNiñoJesúsChildren'sUniversity Hospital, El Retiro Park and the WiZink Center. At the same time, it is close to supermarkets, restaurants, schools, gyms, bus stops and the Sainz de Baranda metro station (L6 and L9).